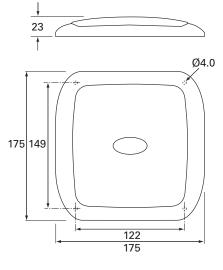

### Technical Drawing (not to scale)

### **Specification**

Type Voltage Current (12v) LED Illumination Housing Lens Weight Dimensions Compliance LED roof lamp 12/24 volt dc 0.67 amp (white LEDs), 0.05 amp (red LEDs) 60 white LEDs, 6 red LEDs 960 Lumen's Polycarbonate Polycarbonate 345g I 175 x w 175 x h 9.0mm CE, RoHS