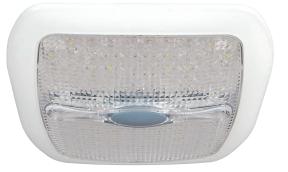

## Part No. 0-668-30

Slim 12/24 volt LED roof lamp, with integral switch, 60 bright white LEDs and 6 red LED night light facility, surface mounting, in white plastic. CE approved.

## Additional information

Integral momentary switch cycles between OFF - WHITE - RED - OFF.

Red wire12v/24v +veBlack wire-ve ground